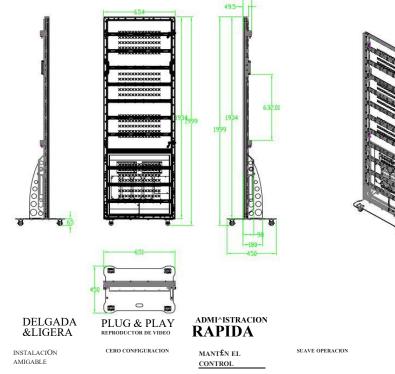

### ( Plug & Play, no configuration needed

- *Ultra slim with flexible Maintenance*
- < > Wireless connection
  - Multiple entry choice rad a
- Smart control from mobile devices, create and edit your playlist