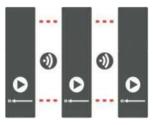

### Deliver the right message at the time right and in the right place

Multi-screen mode wireless

Maximum link of three Digital Banner together and stay connected to through a router

#### Screen Mode Multiple

third-party media player.Digital Banner can be used as a video wall connected through cables HDMI or wireless. be creative with mirror mode or extended mode. Connect unlimited Banner's to create images or video.