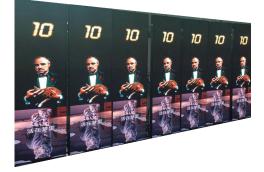

#### Screen Mode Multiple

third-party media player.Digital Banner can be used as a video wall connected through cables HDMI or wireless. be creative with mirror mode or extended mode. Connect unlimited Banner's to create images or video.