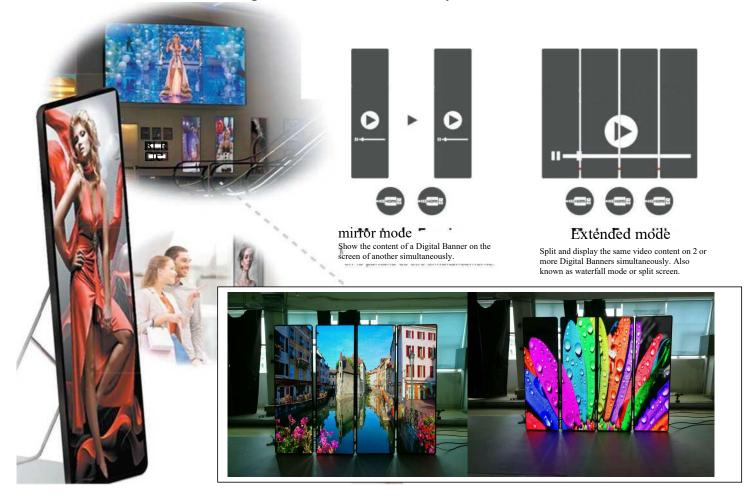

### Deliver the right message at the time right and in the right place

Multi-screen mode wireless

Maximum link of three Digital Banner together and stay connected to through a router

#### Screen Mode Multiple

third-party media player.Digital Banner can be used as a video wall connected through cables HDMI or wireless. be creative with mirror mode or extended mode. Connect unlimited Banner's to create images or video.