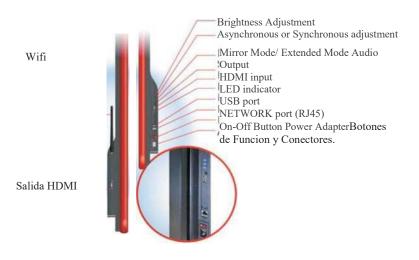

#### Mode Independent

Update your digital content in our player multimedia via Wifi or USB. The capacity of 5 GB storage is compatible with almost all video and image formats. Also there are HDMI inputs and outputs that allow the external synchronization of the equipment through software

#### Screen Mode Multiple

third-party media player.Digital Banner can be used as a video wall connected through cables HDMI or wireless. be creative with mirror mode or extended mode. Connect unlimited Banner's to create images or video.